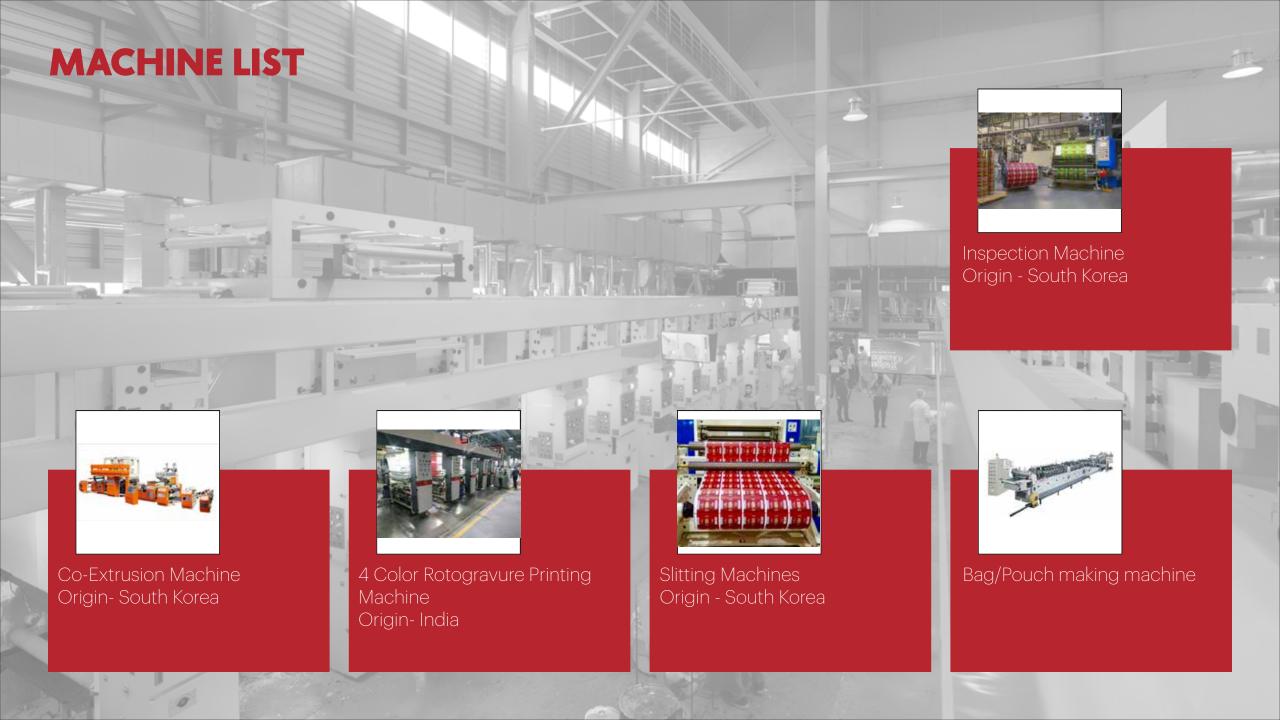

## **MACHINE LIST** 10 Color Rotogravure Printing Machine Origin- South Korea Lamination Solvent Free Lamination Solvent based Five Layer Blown Filming Three Layer Blown Filming Machine Machine Machine Machine Origin-South Korea Origin- Spain Origin - Taiwan Origin- Taiwan