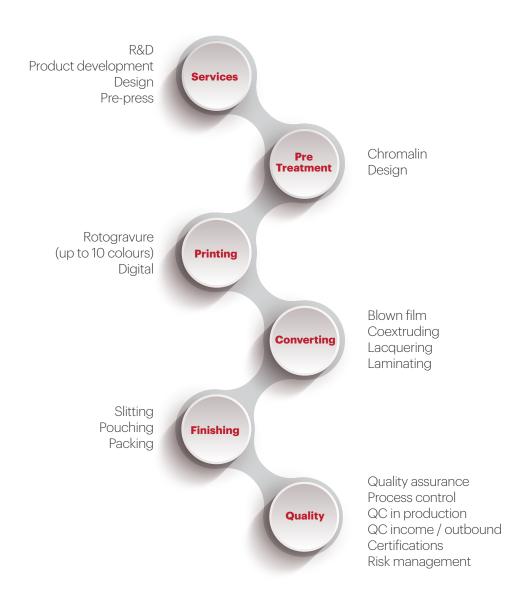

#### **OUR EXPERTISE**

# **Tobacco Packaging**

Tipping paper Inner Bundle Paper backed Alu. Foil Inner Frame Board Slitted Plug Wrap Paper & Cigarette paper

# Food/FMCG Packaging

Single Ply/Mono layer Two Ply/Two layer Three Ply/Three layer Four Ply/Four layer Five layer with Extrusion

# Pharma Packaging

Medicine stripe & bilster foil Saline laminates Condom laminates

years.

Cost-effectiveness, good processing possibilities, excellent protection functions make aluminium and state-of-the-art plastic-based laminates into indispensable packaging material with high acceptance among packagers, retail channels and consumers. Tampaco's flexible packaging solutions refine the premium products of our customers, and together with our service, make a decisive contribution to their market success.