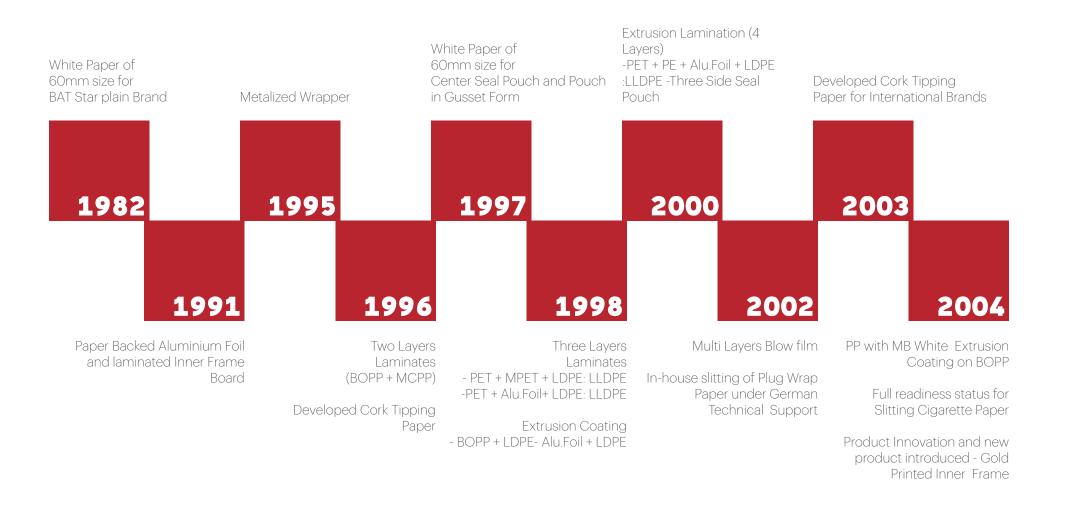

#### **MILESTONES**

#### **MILESTONES**

Surface Printing on BOPP Pearlized Film

Solvent Free Lamination of BOPP / PET / MPET / Alu.Foil / LDPE

Supplied Pre-Printed Tipping Paper to Overseas market Started Supplying newly innovated Half printed Alu. Foil as Inner Bundle

New state of the art plant with most advanced technology, machinery, safety and compliance features ensuring modernaization and expansion

15 mic Multi Layers Blown film laminated with reverse printed PET Achieved Capability of printing on Blister Alu.Foil for Medicine Strips, Condom Laminates

Achieved reverse printing with toluene free ink and taking initiative to print & coat Cold-Seal

Adhesive on single layer OPP.

Took initiative to export to Overseas market

Golden Printed on Paper Inner Bundle