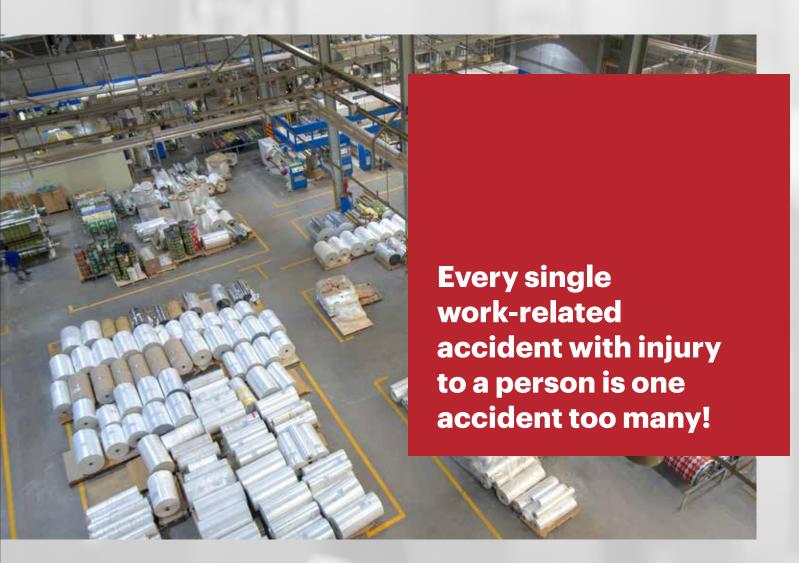

## **ENVIRONMENT HEALTH AND SAFETY**

- E-H-S: These 3 letters stand for "Health, Safety, and Environment". This means protecting all assets especially personnel, contractors, neighbors, machinery, equipment, technological knowhow, data, reputation.
- TAMPACO focuses on proactive measures to achieve ZERO LOSS –NO HARM.
- E-H-S is an integrated part of the company's business and decision-making process and drives forward Operational Excellence.

## **ENVIRONMENT HEALTH AND SAFETY**

- Underground Water Reservoir dedicated for fire fighting with a capacity of 3,20,000 Litre
- Separate Fire Pump of 1000 GPM capacity
- Adequate Hydrant Point
- Auto sprinkler system
- Fire Alarm system
- Detection system
- Fire Fighting Equipment

- Emergency Fire doors
- Adequate Personnel Protective Equipment (PPE)
- Close monitoring of Environmental parameters
- BBT Facilities as electrical distribution safety
- Sperate Burner system Installed as heating source
- Separate Chemical storage system.
- 24 Hrs. surveillance system
- Well trained people