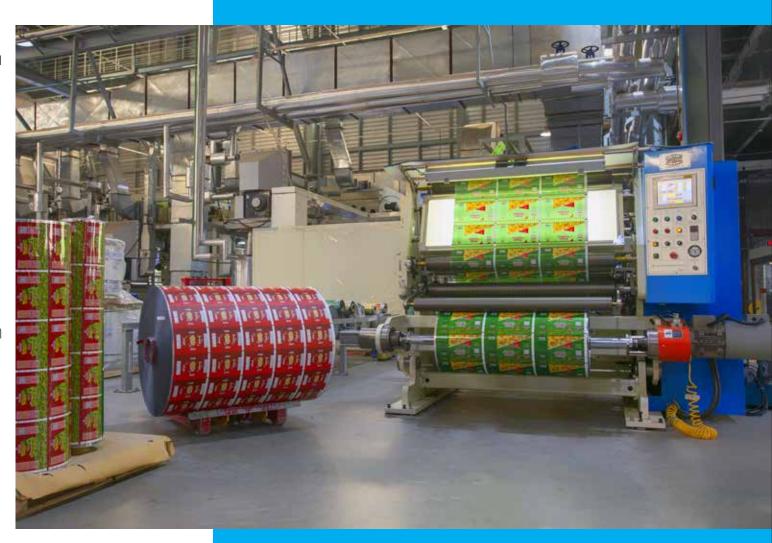

# Food/FMCG Packaging

Single Ply/Mono layer Two Ply/Two layer Three Ply/Three layer Four Ply/Four layer Five layer with Extrusion

# Food Packaging

Chips, Biscuits, Chanachur, Candy, Noodles, Peanut Bar, Cereal Bar, Ketchups & Sauces, Top Lid, Chatney, Salt, Sugar, Rice, Flour, Moida, Suji, Soup, Froozen Foods, Zipper Pouch etc.